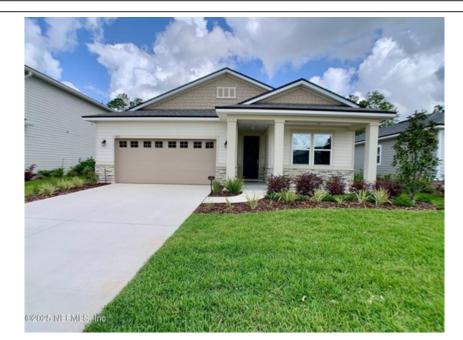

## 1803 Amberly Dr, Middleburg, FL 32068

» Beds: 4 | Baths: 3 Full

» MLS #: 2081240

» Single Family | 2,075  $\mathrm{ft}^2$  | Lot: 7,841  $\mathrm{ft}^2$ 

» More Info: 1803AmberlyDr.IsForSale.com

Jennifer Bray (904) 900-4766 Jennifer@navytonavy.com

## \$ 2,400

Remarks

Welcome to this beautiful 4-bedroom, 3-bathroom home located in the highly sought-after Greyhawk community! Featuring a spacious split floor plan, this home offers both privacy and functionalityperfect for all. The open layout includes a well-appointed kitchen, generous living spaces, and a 2-car garage for added convenience. Step outside to a covered back porch that overlooks lush, private greeneryideal for relaxing mornings or peaceful evenings. Enjoy access to Greyhawk's top-tier amenities including a resort-style pool, fitness center, basketball court, tennis courts, and playground. This home has it allcomfort, community, and convenience. Don't miss your chance to live in one of the area's most desirable neighborhoods!